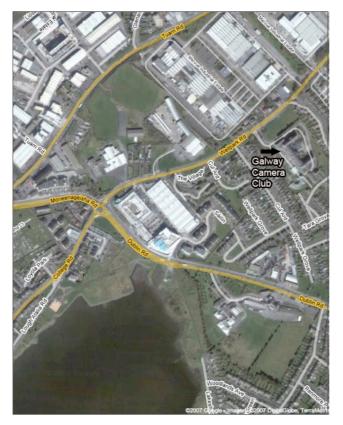

### LOCATION

We meet in the The White Room in the GMIT Cluain Mhuire campus. This is situated about 5 minutes walk up the hill from the roundabout at the Huntsman Inn. Coming from Lough Atalia Road or College Road, take the 2nd exit on the roundabout at the Huntsman Inn and proceed up the hill. The campus is on the right just before the pedestrian lights.